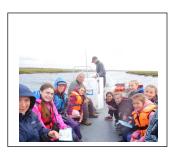

## Approx. one-and-a-half hour duration

'Keyhaven
Creeks &
Saltmarsh'

Youth Birding Trip

Creeks and Saltmarsh

## **GUIDED WINTER BIRD TRIPS**

Trip (39) Monday 17th Oct. - Departs 9am

Trip (40) Wednesday 16th Nov. - Departs 9am

Trip (41) Thursday 15th Dec. - Departs 9am

Meet at Keyhaven Hurst Castle Ferry Pontoon 5 minutes before departure