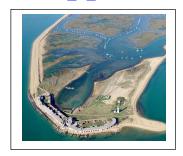

## Approx. one-and-a-half hour duration

'Keyhaven
Creeks &
Saltmarsh'

Youth Birding Trip

Creeks and Saltmarsh