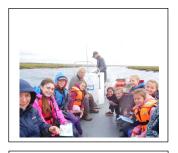

## GUIDED WINTER BIRDING TRIPS

Trip (53) Thursday 10th October 2024 – 9am

Trip (54) Friday 22nd November 2024 - 9am

Trip (55) Monday 9th December 2024 – 9am

Meet Keith at Hurst Castle Ferry Pontoon, Keyhaven Harbour 5 mins before departure