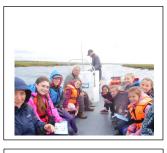

## Approx. one-and-a-half-hour duration

Creeks and Saltmarsh

'Keyhaven Creeks & Saltmarsh'

Dory Birding Trips

## **GUIDED WINTER BIRDING TRIPS**

Trip (56) Wednesday 22nd January 2025 – 9am Trip (57) Tuesday 18th February 2025 – 9am

Meet Keith at Hurst Castle Ferry Pontoon, Keyhaven Harbour 5 mins before departure