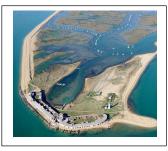

## Approx. one-and-a-half-hour duration

Creeks and Saltmarsh

'Keyhaven Creeks & Saltmarsh'

Dory Birding Trips

## **GUIDED WINTER BIRDING TRIPS**

Trip (56) Wednesday 22nd January 2025 – 9am Trip (57) Tuesday 18th February 2025 – 9am

Meet Keith at Hurst Castle Ferry Pontoon, Keyhaven Harbour 5 mins before departure